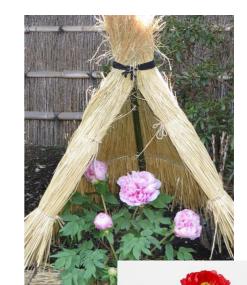

Originally, peonies bloom is spring, but in order to enjoy their gorgeous appearance even in winter, we control the temperature thoroughly and adjust the flowering time of peonies, which called "Winter peony".

We produce winter peonies every year and lease them to tourist facilities and sell them as gifts.